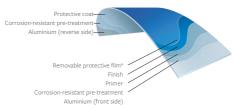

\* Remove the protective film immediately after the installation of the sheets

- Excellent resistance to mechanical corrosion, humidity, deformation, abrasion, acids, etc.
- Resists severe weather conditions and pollution without any sort of blistering
- Strong gloss retention
- Better colour retention than powder-coated surfaces
- No VOC emissions
- 10 years warranty on the coating

### Wide range of colours.

Reynolux® Powder Look is available in plaincoloured or metallic surfaces with high gloss. The powder look coating is applied on the top side, completed by a protective film.

You can find more surfaces in our colour charts.