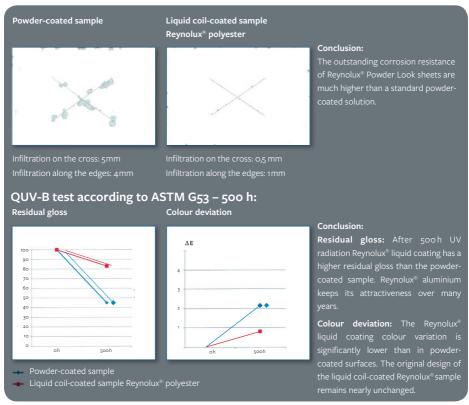

### The superiority of Reynolux® Powder Look supported by tests.

Corrosion test: acetic acid salt spray according to ASTM G85 – 1,000 h: